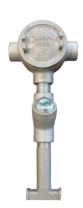

PART NUMBER: PCX-HAZ/ESX-HAZ

DESCRIPTION: Power and Connection Kits for Division 1 certified junction box and seal fitting. The pipe stand-off and seal fitting combination provides a water resistant and explosion proof seal. The junction box has a 3/4" opening with top or side entry for the power connection.