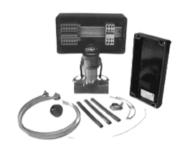

PART NUMBER: PCX-HAZ/ESX-HAZ

DESCRIPTION: Power and Connection Kits for Division 1 certified junction box and seal fitting. The pipe stand-off and seal fitting combination provides a water resistant and explosion proof seal. The junction box has a 3/4" opening with top or side entry for the power connection.