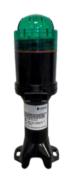

PART NUMBER: ESX-LE

DESCRIPTION: Lighted End Seal Kits for LXR, MXR & HXR Cables made from a high [1] performance material which resists impact rated as NEMA 4X (IP65) (IP66). The pipe stanchion sits above the pipe allowing for 4 Inches of installation.