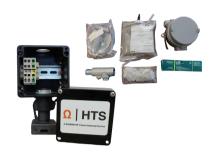

## **H-SERIES COMPONENTS**

PART NUMBER: PCX-H4JB-1

DESCRIPTION: Power Connection Kit for LXR, MXR & HXR heating cable with a 4" junction box and DIN rail terminals.

PART NUMBER: PTX-H6JB-3

DESCRIPTION: Power Tee/Splice Connection Kit for LXR, MXR & HXR heating cables with a 6" junction box & DIN rail terminals.