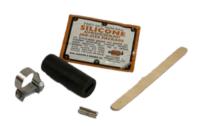

PART NUMBER: LESX-1/LESX-2

DESCRIPTION: End of circuit termination light kit.

PART NUMBER: SPX-40

DESCRIPTION: Splice/Tee Kit for heater cable connection. \*SPX-

40 contents Included for 10 connections.