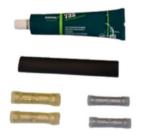

PART NUMBER: LESX-1/LESX-2

DESCRIPTION: End of circuit termination light kit.

PART NUMBER: SPX-40

DESCRIPTION: Splice/Tee Kit for heater cable connection. \*SPX-

40 contents Included for 10 connections.