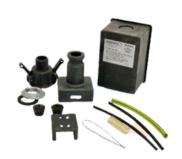

## **L-SERIES COMPONENTS**

PART NUMBER: PCX-40J/81J

DESCRIPTION: Power Connection Kit for 40J (LXR & MXR heating

cables) or 81J (HXR heating cable).

PART NUMBER: ESX-40/81

DESCRIPTION: End Seal Kit for 40 (LSX & MSX) and 81J (HSX).

## **Kit Contents**

Item QTY Description

| Α  | 1 | Ring Lock                                                                         |
|----|---|-----------------------------------------------------------------------------------|
| В  | 1 | Sealing Gasket                                                                    |
| С  | 1 | Тор                                                                               |
| D  | 1 | Sealing Grommet (Small Hole for Heating Cable with Ground Braid and Outer Jacket) |
| Е  | 1 | Sealing Grommet (Large Hole for Heating Cable with Ground Braid and Outer Jacket) |
| F  | 2 | Heat Shrink Tubes - Black (1/8'' x 5-1/2'')                                       |
| G  | 1 | Stainless Steel Wire                                                              |
| Н  | 1 | Base with 3/4" NPT straight thread                                                |
| 1  | 1 | Adaptor (Installation on Pipe Smaller Than 1'')                                   |
| J  | 1 | Heat Shrink Tube - Green/yellow (1/4" x 5-1/2")                                   |
| K  | 1 | Heat Shrink Tube - Clear (1/2" x 1-1/2")                                          |
| L1 | 1 | NEMA 4X J-Box with PCX-81J Kit                                                    |
| L2 | 1 | NEMA 4X J-Box with PCX-81J/HXJB-1                                                 |
| L3 | 1 | NEMA 4X J-Box with PTX-81J/1000J                                                  |