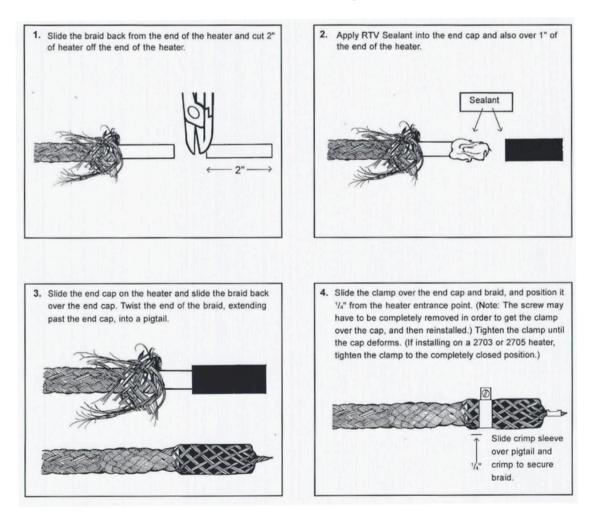

### **PARTS LIST**

| Description  | Quantity |
|--------------|----------|
| End Cap      | 1        |
| Sealant      | 1        |
| Clamp        | 1        |
| Crimp Sleeve | 1        |

### **INSTALL FOR HEATER'S WITH BRAID ONLY (NO OVER JACKET)**