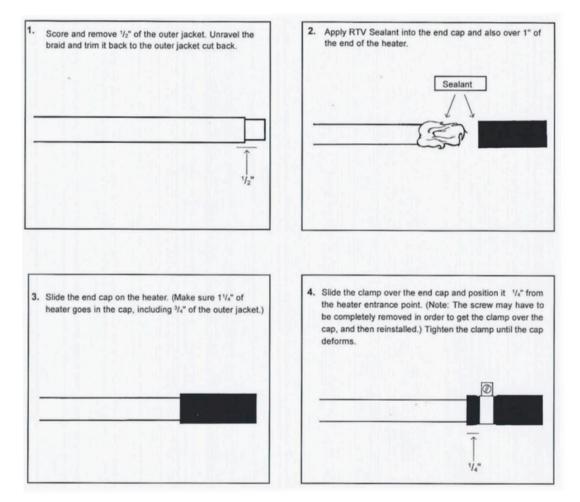

### **PARTS LIST**

| Description | Quantity |
|-------------|----------|
| End Cap     | 1        |
| Sealant     | 1        |
| Clamp       | 1        |

# **INSTALL FOR HEATER'S WITH BRAID AND OVER JACKET**