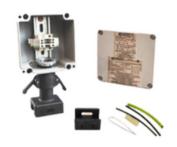

## **L-SERIES LOW TEMP COMPONENTS**

PART NUMBER: PCX-81J

DESCRIPTION: Power Connection Kit for HSX heating cable.

PART NUMBER: PCX-40J

DESCRIPTION: Power Connection Kit for LSX & MSX heating

cables.

PART NUMBER: ESX-40

## **Kit Contents**

Item QTY Description

| Α  | 1 | Ring Lock                                                                         |
|----|---|-----------------------------------------------------------------------------------|
| В  | 1 | Sealing Gasket                                                                    |
| С  | 1 | Тор                                                                               |
| D  | 1 | Sealing Grommet (Small Hole for Heating Cable with Ground Braid and Outer Jacket) |
| Е  | 1 | Sealing Grommet (Large Hole for Heating Cable with Ground Braid and Outer Jacket) |
| F  | 2 | Heat Shrink Tubes - Black (1/8'' x 5-1/2'')                                       |
| G  | 1 | Stainless Steel Wire                                                              |
| Н  | 1 | Base with 3/4" NPT straight thread                                                |
| I  | 1 | Adaptor (Installation on Pipe Smaller Than 1'')                                   |
| J  | 1 | Heat Shrink Tube - Green/yellow (1/4" x 5-1/2")                                   |
| K  | 1 | Heat Shrink Tube - Clear (1/2" x 1-1/2")                                          |
| L1 | 1 | NEMA 4X J-Box with PCX-81J Kit                                                    |
| L2 | 1 | NEMA 4X J-Box with PCX-81J/HXJB-1                                                 |
| L3 | 1 | NEMA 4X J-Box with PTX-81J/1000J                                                  |