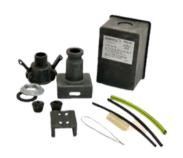

DESCRIPTION: End Seal Kit for LSX & MSX heating cables

mounted below the installation.

PART NUMBER: ESX-81

DESCRIPTION: End Seal Kit for HSX heating cables mounted

below the installation.

PART NUMBER: SPX-40

## **Kit Contents**

Item QTY Description

| Α  | 1 | Ring Lock                                                                         |
|----|---|-----------------------------------------------------------------------------------|
| В  | 1 | Sealing Gasket                                                                    |
| С  | 1 | Тор                                                                               |
| D  | 1 | Sealing Grommet (Small Hole for Heating Cable with Ground Braid and Outer Jacket) |
| Е  | 1 | Sealing Grommet (Large Hole for Heating Cable with Ground Braid and Outer Jacket) |
| F  | 2 | Heat Shrink Tubes - Black (1/8'' x 5-1/2'')                                       |
| G  | 1 | Stainless Steel Wire                                                              |
| Н  | 1 | Base with 3/4" NPT straight thread                                                |
| I  | 1 | Adaptor (Installation on Pipe Smaller Than 1'')                                   |
| J  | 1 | Heat Shrink Tube - Green/yellow (1/4" x 5-1/2")                                   |
| K  | 1 | Heat Shrink Tube - Clear (1/2" x 1-1/2")                                          |
| L1 | 1 | NEMA 4X J-Box with PCX-81J Kit                                                    |
| L2 | 1 | NEMA 4X J-Box with PCX-81J/HXJB-1                                                 |
| L3 | 1 | NEMA 4X J-Box with PTX-81J/1000J                                                  |