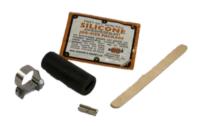

DESCRIPTION: Splice/Tee Kit for heater cable connection. \*SPX-

40 contents Included for 10 connections.

## **Kit Contents**

Item QTY Description

| Α  | 1 | Ring Lock                                                                         |
|----|---|-----------------------------------------------------------------------------------|
| В  | 1 | Sealing Gasket                                                                    |
| С  | 1 | Тор                                                                               |
| D  | 1 | Sealing Grommet (Small Hole for Heating Cable with Ground Braid and Outer Jacket) |
| Е  | 1 | Sealing Grommet (Large Hole for Heating Cable with Ground Braid and Outer Jacket) |
| F  | 2 | Heat Shrink Tubes - Black (1/8'' x 5-1/2'')                                       |
| G  | 1 | Stainless Steel Wire                                                              |
| Н  | 1 | Base with 3/4" NPT straight thread                                                |
| I  | 1 | Adaptor (Installation on Pipe Smaller Than 1'')                                   |
| J  | 1 | Heat Shrink Tube - Green/yellow (1/4" x 5-1/2")                                   |
| K  | 1 | Heat Shrink Tube - Clear (1/2" x 1-1/2")                                          |
| L1 | 1 | NEMA 4X J-Box with PCX-81J Kit                                                    |
| L2 | 1 | NEMA 4X J-Box with PCX-81J/HXJB-1                                                 |
| L3 | 1 | NEMA 4X J-Box with PTX-81J/1000J                                                  |